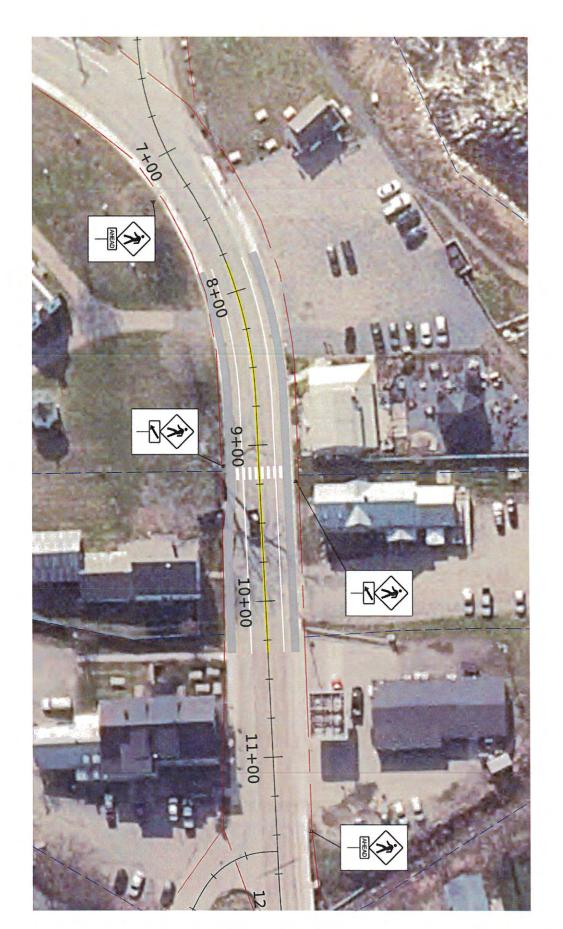

#### Community Needs:

East Burke Village has a lot of traffic (both vehicular as well as pedestrian and biking) that moves through and within the Village.

This crosswalk will be located on VT Route 114 east to west as indicated on the maps and picture provided. This is an important and relevant safety improvement to better complete connectivity from existing crosswalks, and multi-use paths.

It will provide a safe crossing as well as vehicular traffic calming measures. The crosswalk area will be approximately 22 feet in length with ADA accessible access onto both sides of the road.