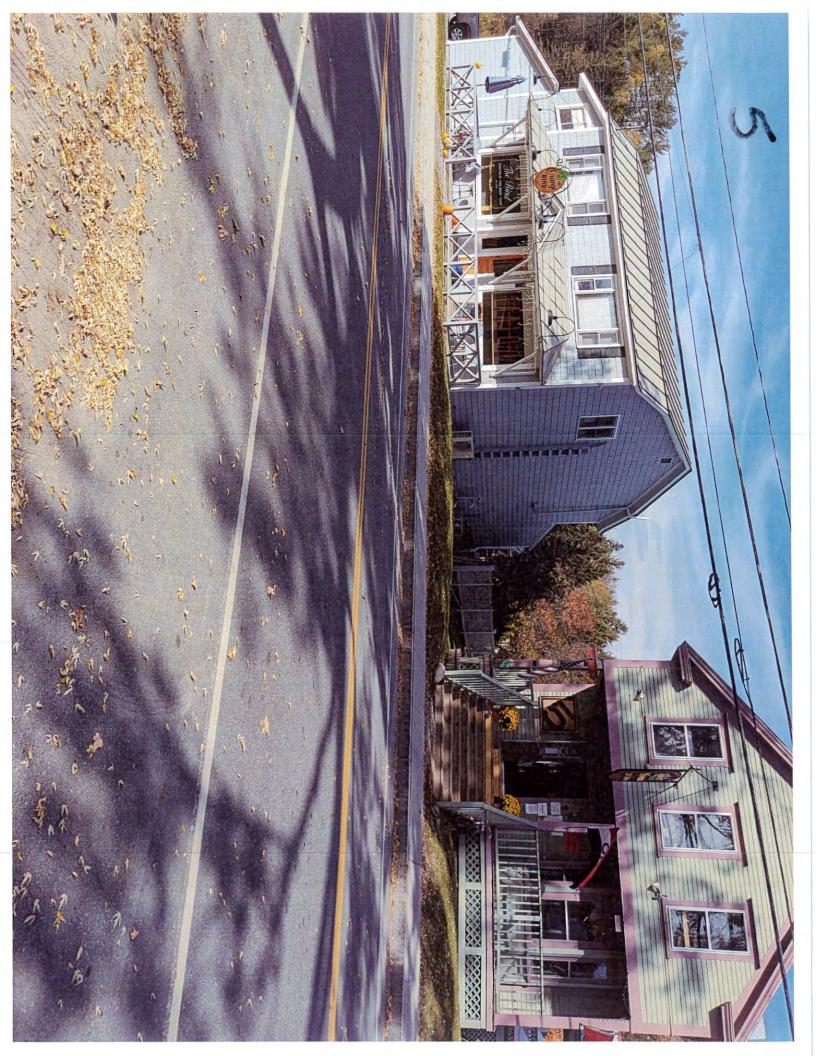

#### Community Needs:

East Burke Village has a lot of traffic (both vehicular as well as pedestrian and biking) that moves through and within the Village.

This crosswalk will be located on VT Route 114 east to west as indicated on the maps and picture provided. This is an important and relevant safety improvement to better complete connectivity from existing crosswalks, and multi-use paths.

It will provide a safe crossing as well as vehicular traffic calming measures. The crosswalk area will be approximately 22 feet in length with ADA accessible access onto both sides of the road.