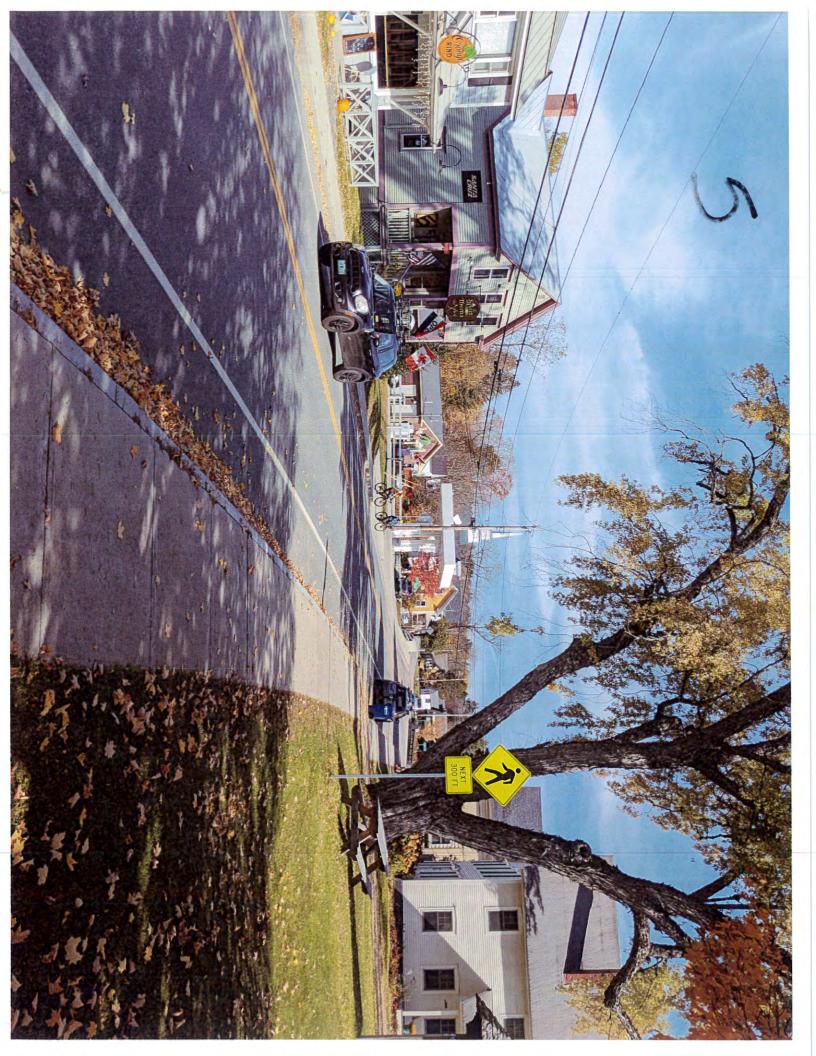

#### Community Needs:

East Burke Village has a lot of traffic (both vehicular as well as pedestrian and biking) that moves through and within the Village.

This crosswalk will be located on VT Route 114 east to west as indicated on the maps and picture provided. This is an important and relevant safety improvement to better complete connectivity from existing crosswalks, and multi-use paths.

It will provide a safe crossing as well as vehicular traffic calming measures. The crosswalk area will be approximately 22 feet in length with ADA accessible access onto both sides of the road.