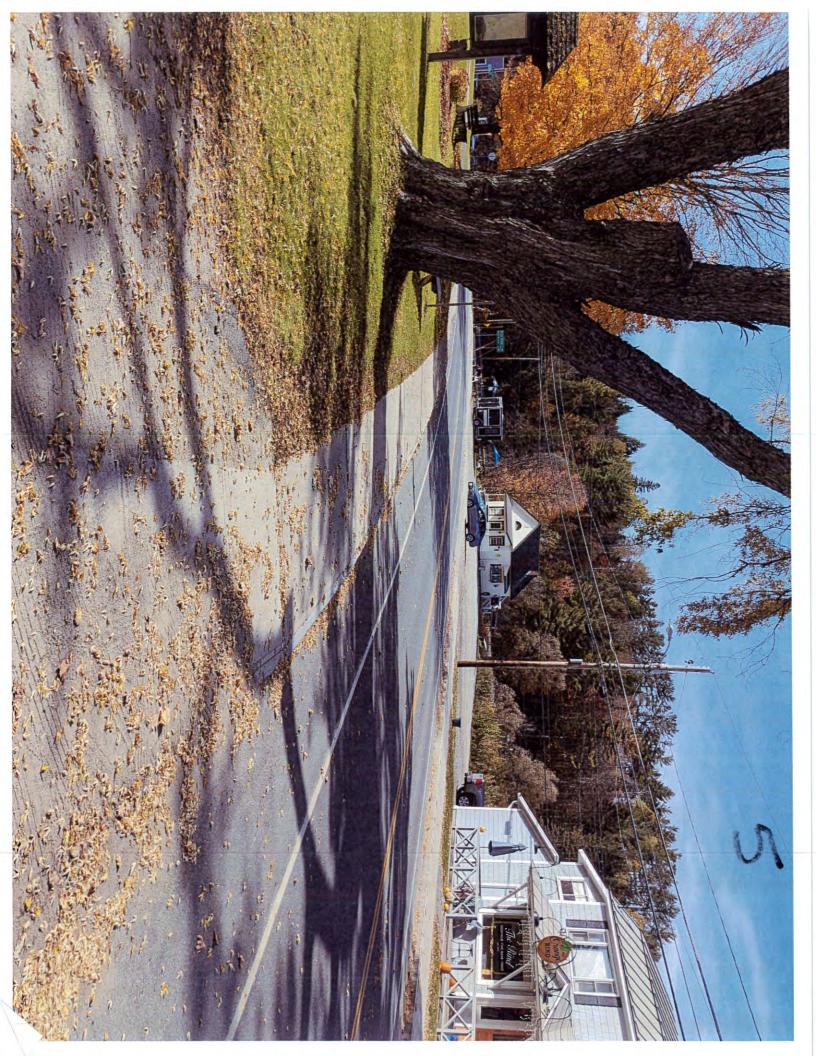

#### Community Needs:

East Burke Village has a lot of traffic (both vehicular as well as pedestrian and biking) that moves through and within the Village.

This crosswalk will be located on VT Route 114 east to west as indicated on the maps and picture provided. This is an important and relevant safety improvement to better complete connectivity from existing crosswalks, and multi-use paths.

It will provide a safe crossing as well as vehicular traffic calming measures. The crosswalk area will be approximately 22 feet in length with ADA accessible access onto both sides of the road.